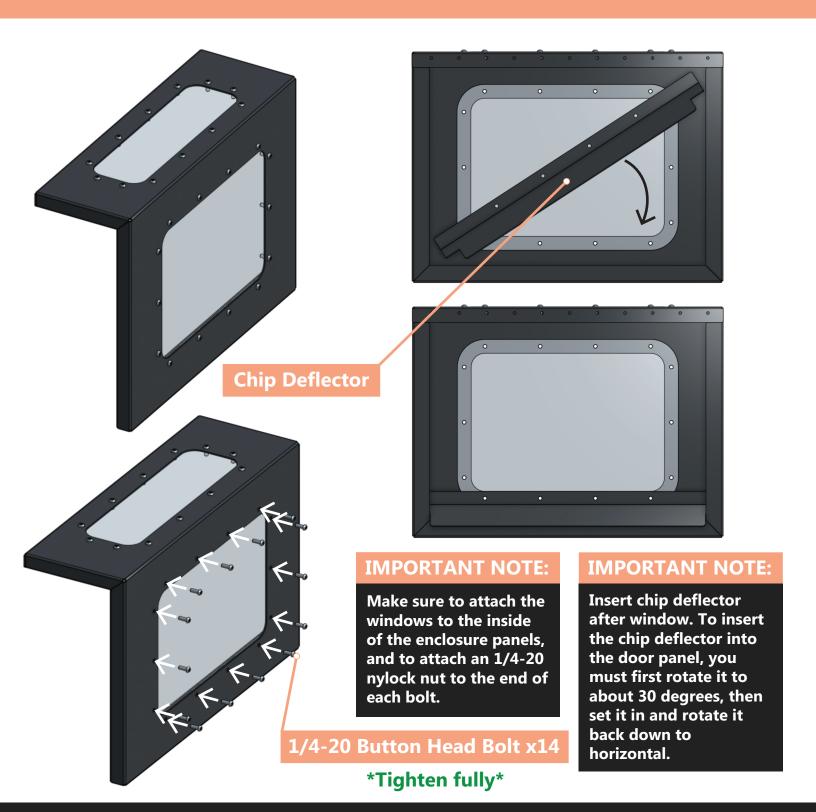

#### STEP 12: Chip Deflector & Front

# **Tools/Materials Required:**

Tools: 1/4-20 Allen wrench, 7/16 wrench

Materials: Front window, Chip deflector, 1/4-20 button head bolt (5/8") x14, 1/4-20 nylock nut x14