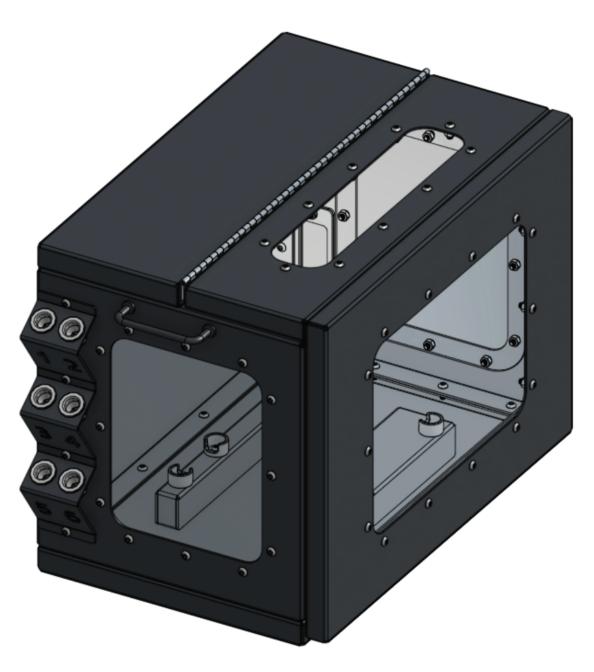

#### **BOM / Key / Build Preface**



#### **BOM / Key**

#### **Tools**

- · 1/4-20, 6-32 allen key
- · 7/16 wrench

#### Hardware/Misc

- (A) 1/4-20 button head bolt (5/8" long)
- · (B) 1/4-20 button head bolt (3/4" long)
- · (C) 6-32 countersunk head bolt
- · (D) 1/4-20 nylock nut
- · (E) Gasket material
- · (F) Piano hinge
- · (G) Rubber feet

#### **Fab Parts**

- · (1) Bottom panel
- · (2) Back panel
- · (3) Left panel
- · (4) Right panel
- · (5) Top
- · (6) Top door panel
- · (7) Front door panel
- · (8) Tool rack
- · (9) Tool cups

#### **Fab Parts cont.**

- · (10) Tool cup nuts
- · (11) Rear riser block
- · (12) Front riser block
- · (13) Feet cups
- · (14) Right window
- · (15) Left window
- · (16) Front window
- · (17) Top window
- · (18) Chip deflector
- · (19) Port plate

#