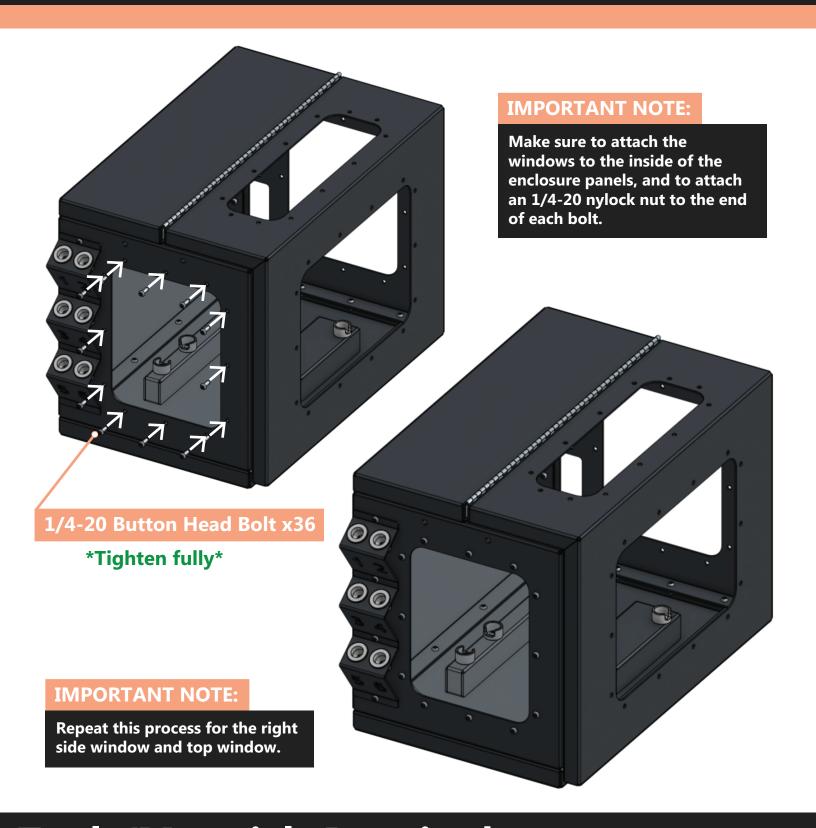

# STEP 11: Windows! Right, Left & Top

# **Tools/Materials Required:**

Tools: 1/4-20 Allen wrench, 7/16 wrench

Materials: Left window, Right window, Top window, 1/4-20 button head bolt (5/8") x36, 1/4-20 nylock nut x36