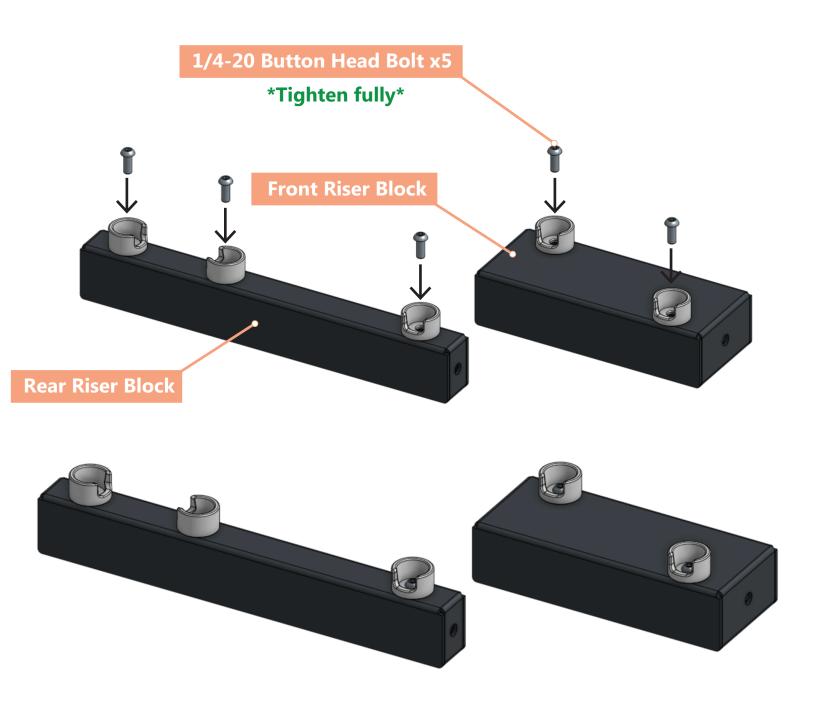

#### **STEP 7: Feet Cups & Riser Blocks**

# **Tools/Materials Required:**

Tools: 1/4-20 Allen wrench

Materials: Front riser block, Rear riser block, Feet cups x5, 1/4-20 button head bolt (5/8") x5