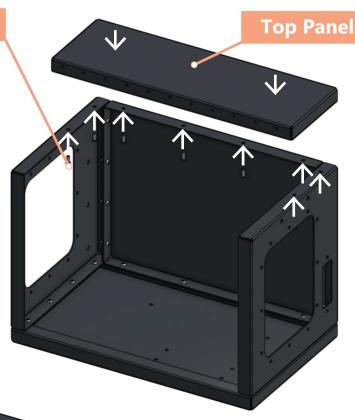

#### **STEP 5: Attach Top Door Panel**

# **Tools/Materials Required:**

Tools: 6-32 Allen wrench

Materials: Top door panel, 6-32 countersunk head bolt x12, Piano hinge