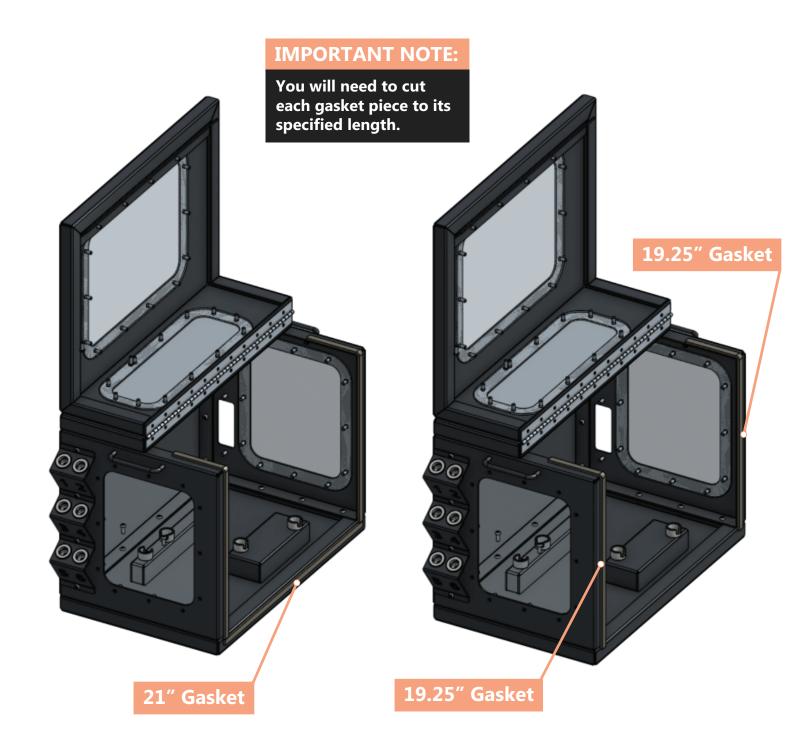

#### **STEP 13: Attach Gasket Pieces**

# **Tools/Materials Required:**

Tools: None Materials: 21" gasket x1, 19.25" gasket x2