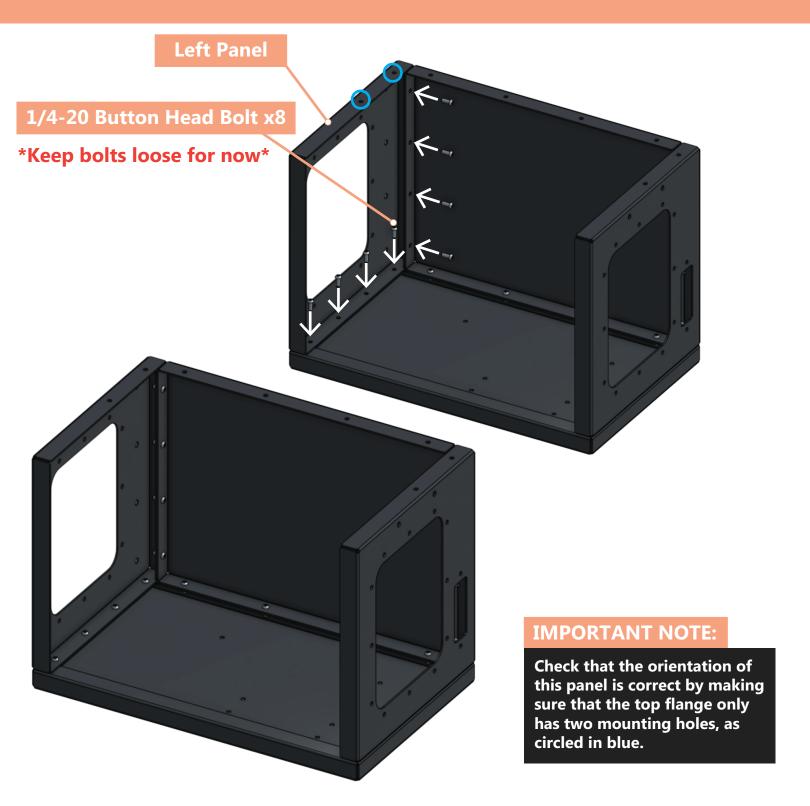

#### **STEP 3: Attach Left Panel**

# **Tools/Materials Required:**

Tools: 1/4-20 Allen wrench

Materials: Left panel, 1/4-20 button head bolt (5/8") x8