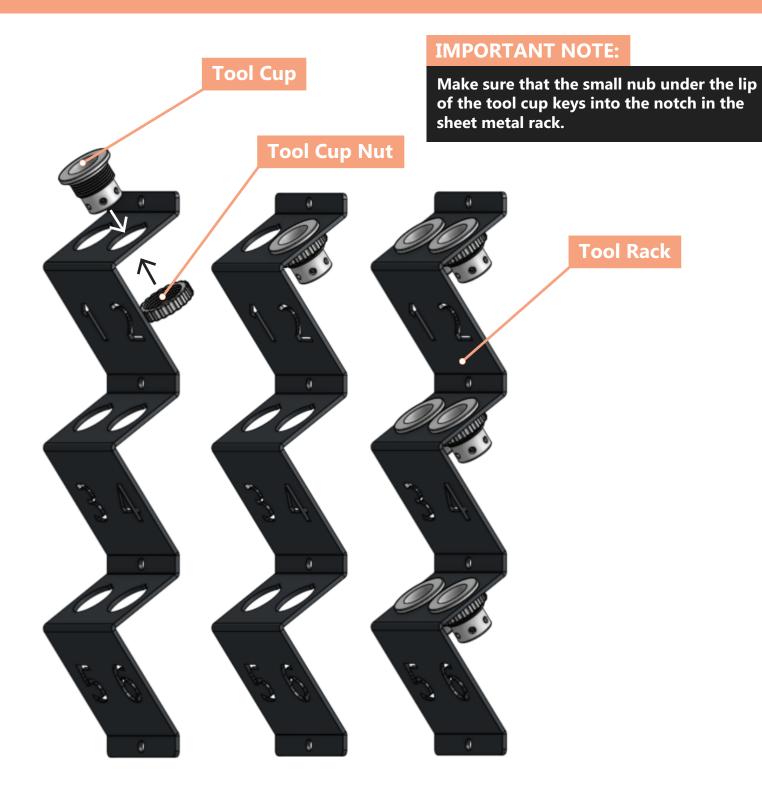

#### **STEP 9: Assemble Tool Holder**

# **Tools/Materials Required:**

Tools: None Materials: Tool rack, Tool cup x6, Tool cup nut x6