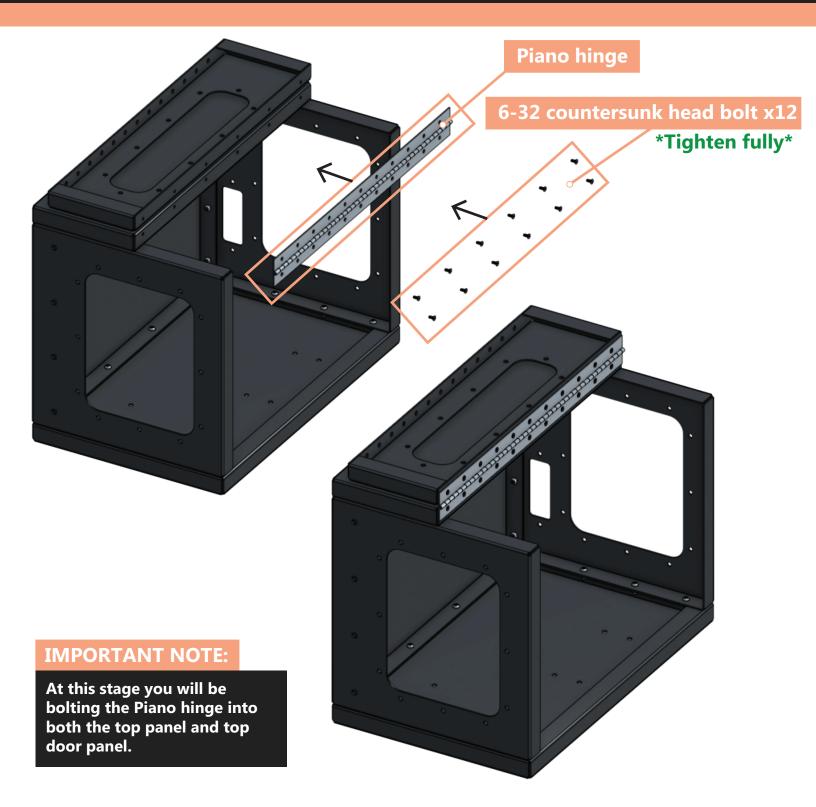

#### **STEP 5: Attach Top Door Panel**

# **Tools/Materials Required:**

Tools: 6-32 Allen wrench

Materials: Top door panel, 6-32 countersunk head bolt x12, Piano hinge

#### **IMPORTANT NOTE:**

Fold the top door panel all the way back for this step.