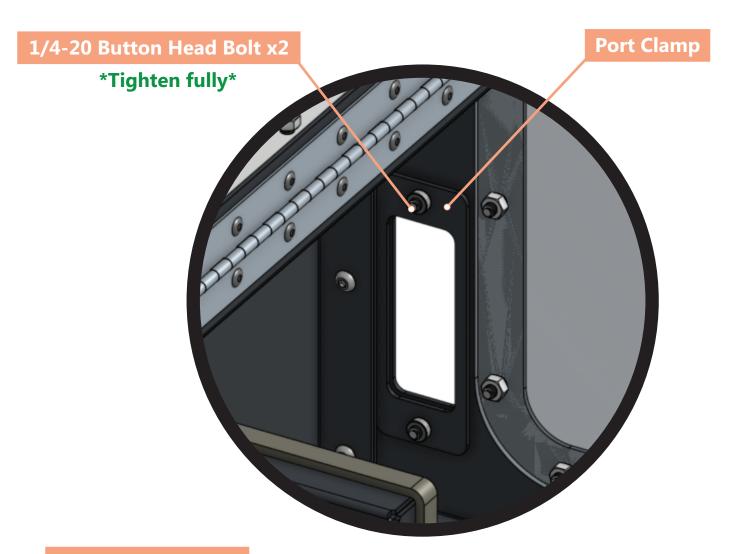

#### **STEP 14: Port or Pass-through**

#### **IMPORTANT NOTE:**

Between the port clamp and the inside face of the right panel, you may clamp any custom cable interface you like or leave it open just as a pass-through.

### **Tools/Materials Required:**

Tools: 1/4-20 Allen wrench

Materials: Port clamp, 1/4-20 Button head bolt (5/8") x2