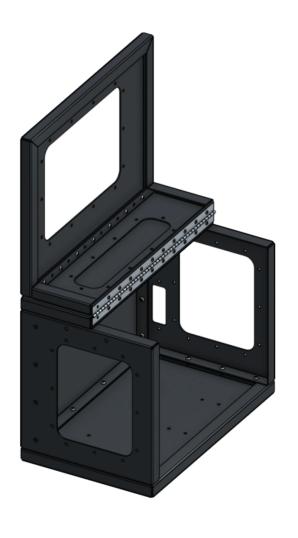

#### **STEP 5: Attach Top Door Panel**

# **Tools/Materials Required:**

Tools: 6-32 Allen wrench

Materials: Top door panel, 6-32 countersunk head bolt x12, Piano hinge

#### **IMPORTANT NOTE:**

Fold the top door panel all the way back for this step.