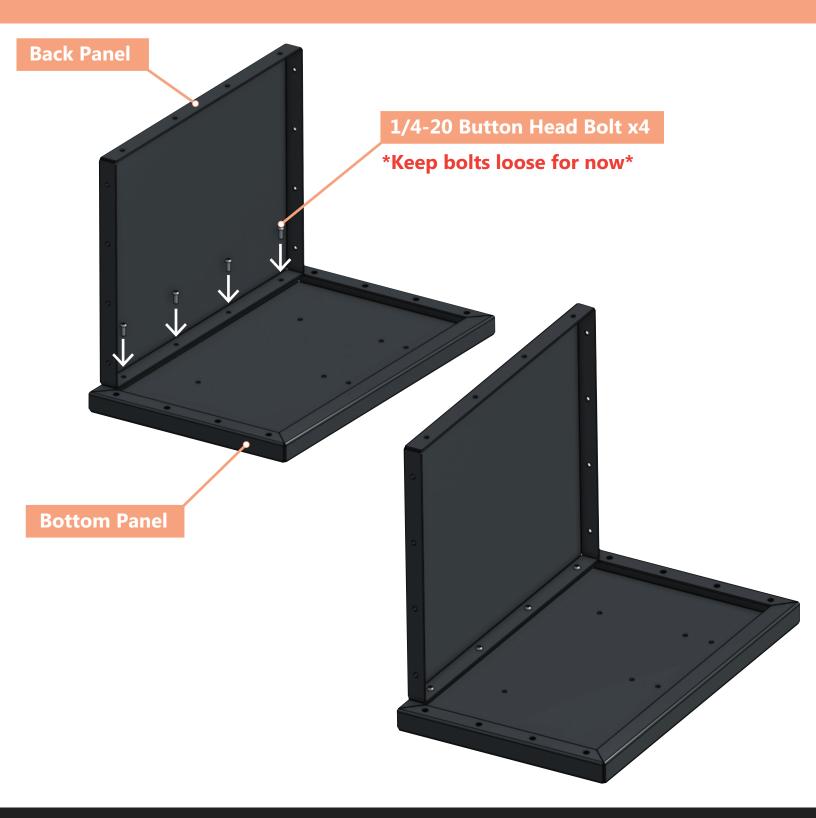

#### **STEP 1: Attach Back Panel**

# **Tools/Materials Required:**

Tools: 1/4-20 Allen wrench

Materials: Bottom panel, Back panel 1/4-20 button head bolt (5/8") x4