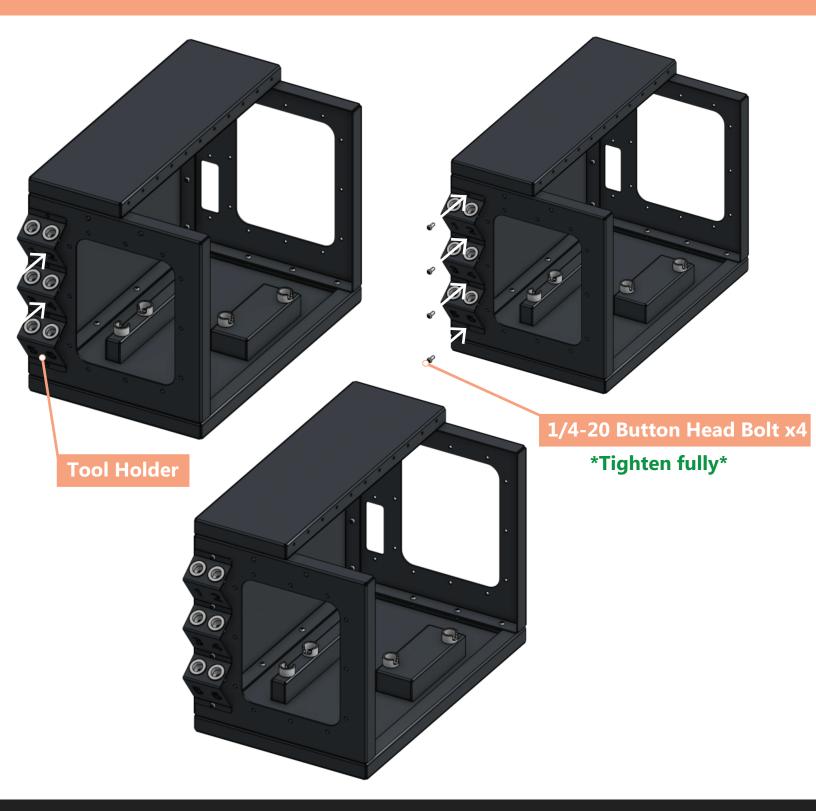

#### **STEP 10: Mount Tool Holder**

# **Tools/Materials Required:**

Tools: 1/4-20 Allen wrench

Materials: Tool holder, 1/4-20 button head bolt (5/8") x4