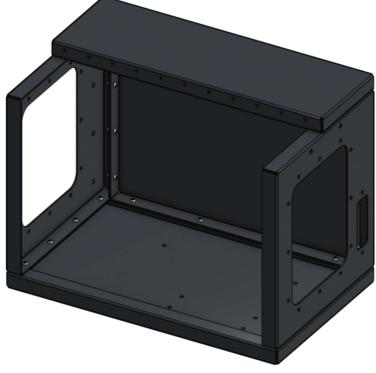

#### **STEP 5: Attach Top Door Panel**

# **Tools/Materials Required:**

Tools: 6-32 Allen wrench

Materials: Top door panel, 6-32 countersunk head bolt x12, Piano hinge