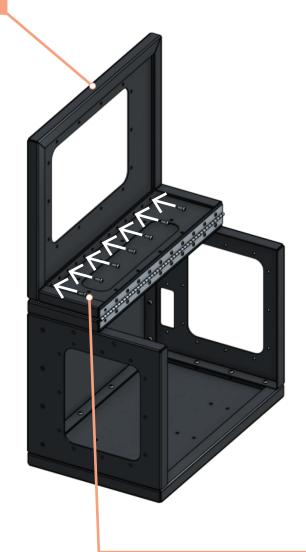

#### **STEP 10: Mount Tool Holder**

# **Tools/Materials Required:**

Tools: 1/4-20 Allen wrench

Materials: Tool holder, 1/4-20 button head bolt (5/8") x4