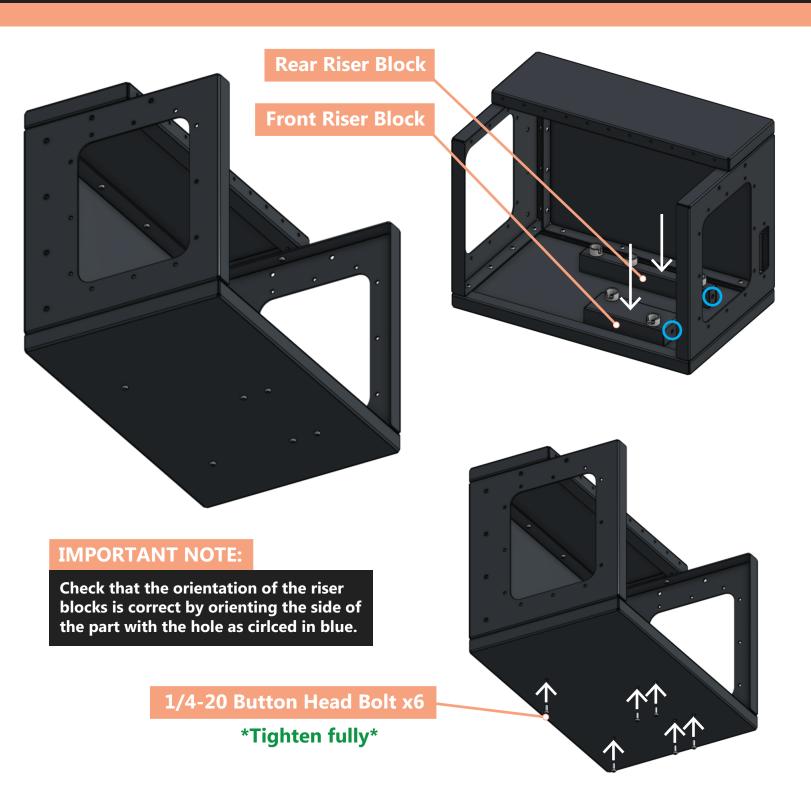

#### **STEP 8: Attach Riser Blocks**

### **Tools/Materials Required:**

**Tools: 1/4-20 Allen wrench** 

Materials: Front riser block, Rear riser block, 1/4-20 button head bolt (5/8") x6