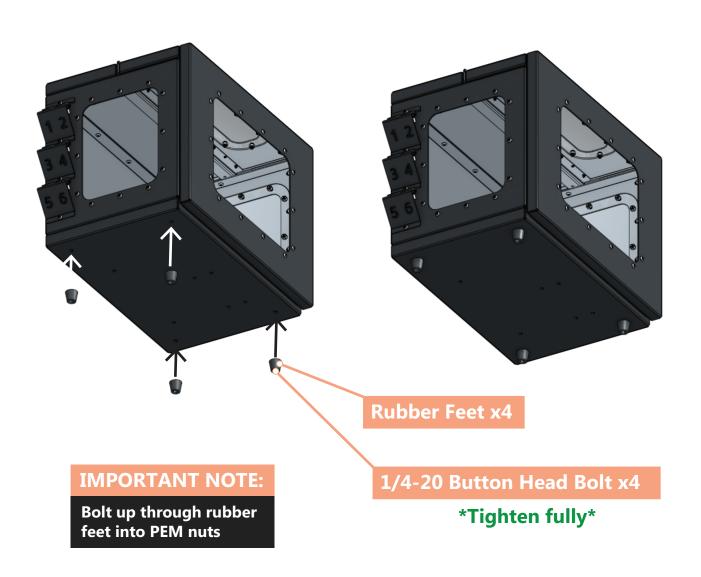

# **STEP 15: Rubber Bumpers and Feet**

# **Tools/Materials Required:**

Tools: None Materials: Rubber Feet x4, 1/4-20 Button head bolt (3/4") x4