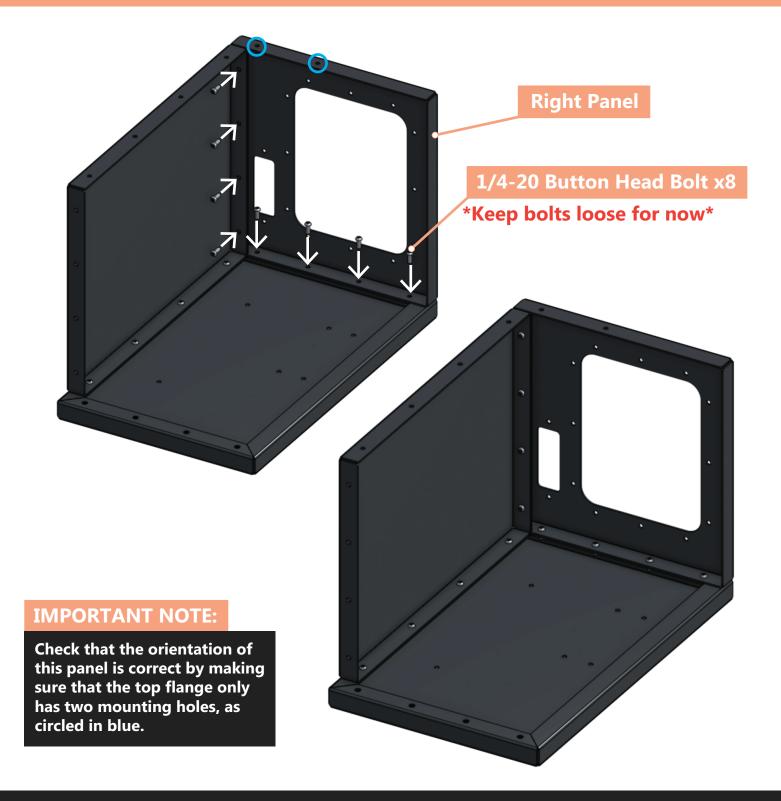

#### **STEP 2: Attach Right Panel**

# **Tools/Materials Required:**

Tools: 1/4-20 Allen wrench

Materials: Right panel, 1/4-20 button head bolt (5/8") x8